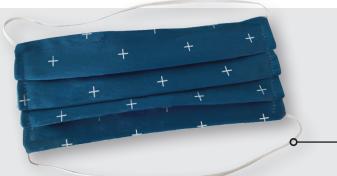

## **Mask Design**

- **Branding:** printed with company specific branding or any themed design you like
- Customized: design services available on demand to create any theme or design you prefer
- Designs for Families: with gender and age-appropriate designs available for children, young adults and adults
- Style: multiple styles available depending on your preference

### **Available Styles**

Single Sheet Polyester Cover with <u>Single</u> <u>Sheet Cotton</u> Barrier & Filter Pocket (Discounts for Volume Orders)

Single Sheet Polyester Cover with <u>Double</u> <u>Sheet Cotton</u> Barrier with Filter Pocket (Discounts for Volume Orders)