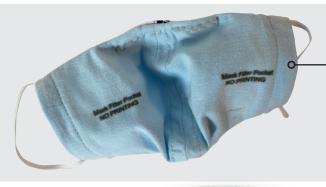

### **Fit and Function**

- Sized to achieve snug and comfortable fit
- Dual-barrier design to help prevent risk of exposure to and distribution of airborne pathogens
- Inline pocket sewn on the inside for use of medical or professional grade disposable filter for additional protection (filters sold/supplied separately)

### **Filter Pocket:**

Inline pocket sewn on the inside for use of medical or professional grade disposable filter for added protection (filters sold/supplied separately)