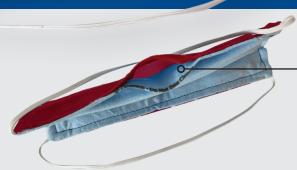

### **Filter Pocket:**

Inline pocket sewn on the inside for use of medical or professional grade disposable filter for added protection (filters sold/supplied separately)

#### **Outer Cover:**

100% high-grade polyester for durability and low pathogen permeation potential

### **Inner Lining:**

Washable and breathable 100% cotton for ergonomic comfort and temperature management

### **Fitted Band:**

Flat elastic band provides flexibility in band position for long-wear comfort