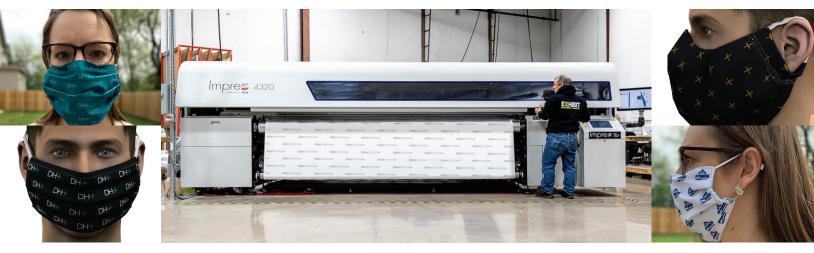

# Reusable Branded Facemasks to Protect the People Essential to Your Business.

Produced by

DEANHOUSTON+ & EXH

DH+ & Exhibit Logistics converted its Impres 4320 direct-to-textile printer to begin full-scale production of protective reusable masks. This industrial-sized printer is capable of printing 2,500 masks per hour in any design your organization wants.

## **Mask Design**

- **Branding:** printed with company specific branding or any themed design you like
- Customized: design services available on demand to create any theme or design you prefer
- Designs for Families: with gender and age-appropriate designs available for children, young adults and adults
- Style: multiple styles available depending on your preference

### **Fit and Function**

- Sized to achieve snug and comfortable fit
- Dual-barrier design to help prevent risk of exposure to and distribution of airborne pathogens
- Inline pocket sewn on the inside for use of medical or professional grade disposable filter for additional protection (filters sold/supplied separately)